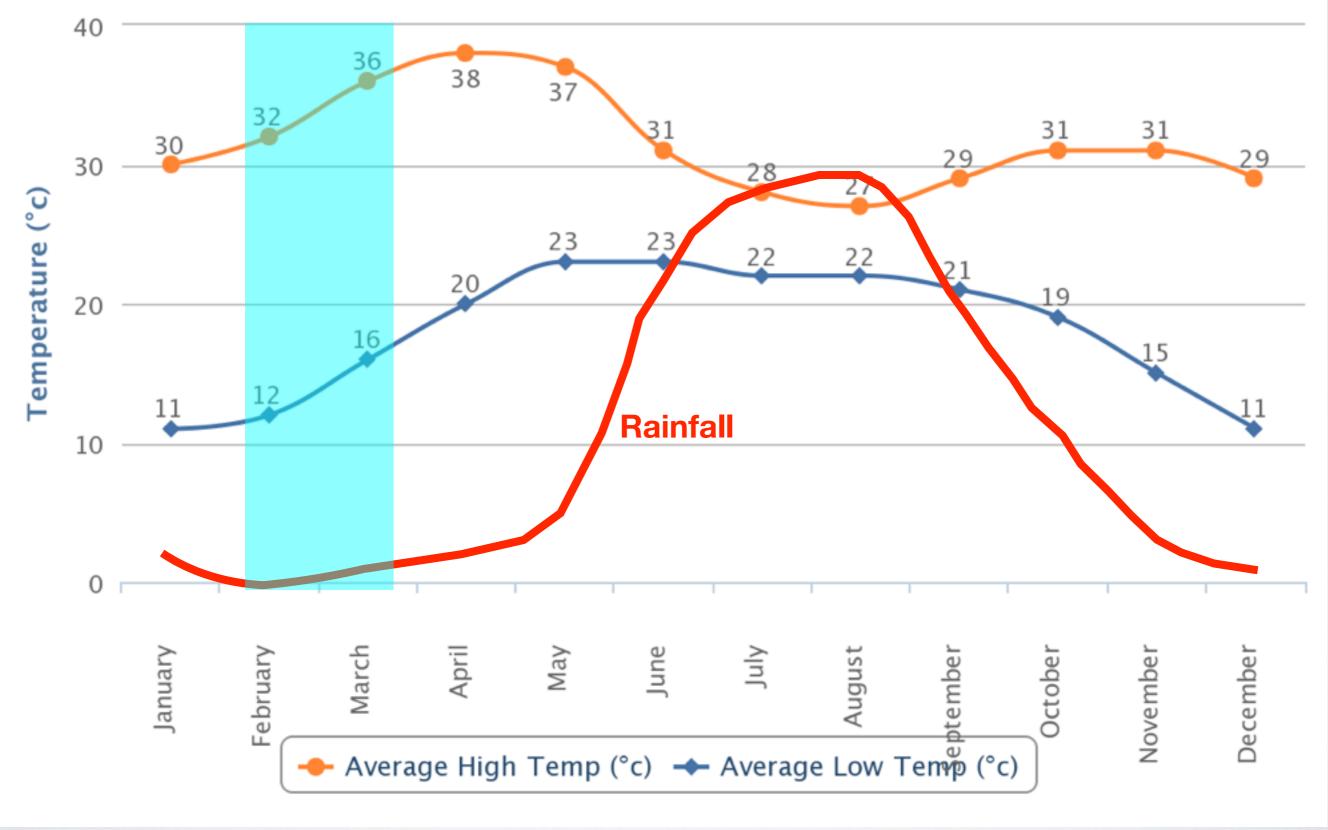

## Average Temperature (°c) Graph for Pune

Propose that IACHEC 2016 be held in early March Feb 29 - Mar 3